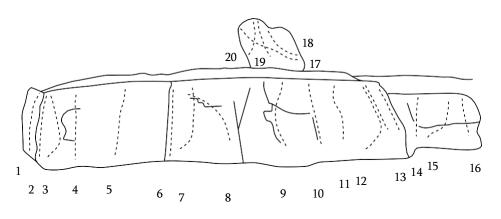

## **Characteristics**

Most of the routes are facing south. The wall is 50 m wide and is overhanging about 30 degree and is situated on a ledge.

9

Starter 4A JW:s Arete 6C sds + Cramo 6c sds 7B Made in Swizz + Nomad 7B + Six Start 7C+ sds, follow the crack Sannanin Comp 8A ++ Full Contact 7B+ + sds My Way 6C + The Way 7A 10 7C+ 11 The Red Dragon 11 b The Red Dragon Jump 7B+ 12 High Way 6C sds 12 b High Way Stand 6B+ 13 Low Way stand 5B 14 Warm Up 3 **Red Slab** 6C 15 The End 3 16 The Fa Theft 17 6A 18 4 3 sds 19 Off the Log 3 sds Dynamite Disco Daddy 20 3 sds 21