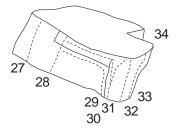

#### Takstenen

- 27. To the left I Say, 4B
- 28. Foothanger, 4C
- 29. Miller Low, sds, 5C, travers to the left below the roof and up Foothanger.
- 30. Miller High, sds, 5A, travers to the left on the roof and up Foothanger.
- 31. Shelter from the Rain, sds, 5B, straight up and to the right
- 32. Krystat, sds,7A
- 33. Sannas Edge, 6B
- 34. Hilmers Corner, sds, 6A
- 35. Hilmers Wall, sds, 5C