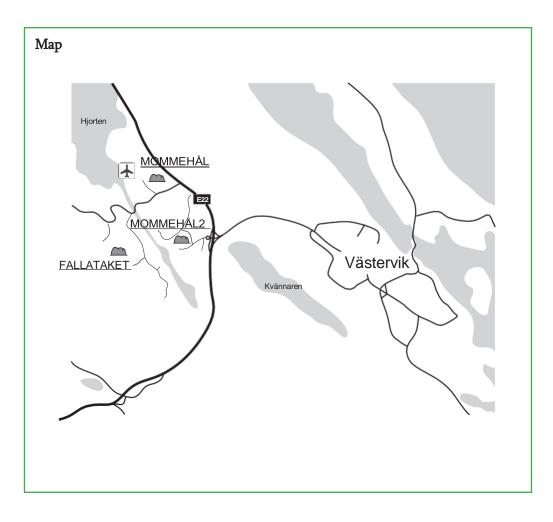

### Directions

"Mommehål 2" is located about two km from the E22. If you are coming from south. After the exit towards Mommehål turn a sharp left. Sign Mörtvik. Follow the road for about 400 m and turn right for one kilometer and park by the road barrier to the left. Follow the tractor track for about 300 m and you will see the boulders on top of the hill to the right of the patch. If you are coming from north you will pass the inn Hjorten before Västervik. Drive 2,5 km to the sign Mom- mehål airport. After the exit towards Mommehål turn a sharp left. Sign Mörtvik. Follow the road for about 400 m and turn right for one kilometer and park by the road barrier to the left. Follow the tractor track for about 300 m and you will see the boulders on top of the hill to the right of the patch.