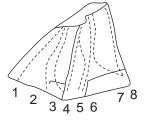

# MOMMEHÅ

Välkomsstenen

Takstenen

Mommeväggen Högaväggen 20 1918 1716 921 1918 1716 1012 12Vänsterväggen 26 2435Takstenen 30 31 34 34 34

#### Välkomsstenen

- 1. Enbär, 4A
- 2. Momme, sds, 6B+, start at an undercling with right hand in the middle of the face
- 3. Max and Ruby, sds, 7A, start at right and climb left and then straight up
- 4. Suntour, sds, 8A
- 5. Fist, sds, 7B
- 6. Star Alliance, sds, 7B
- 7. Alpha Klanen, sds, 7B, start to climb left
- 8. Fina Areten, sds, 6A