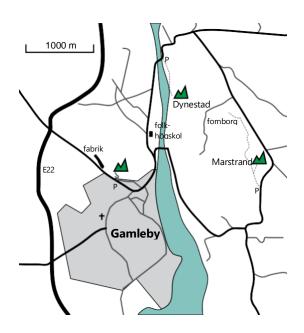

## **Marstrand**

## **Characteristics**

At the bouldering area of Marstrand you have several overhanging walls as well as caves. Most of the routes are facing north which means nice temperatures even on hot summer days. The area is divided into two sections, 'Roots' and 'Grottan'. 'Roots' is located a couple of hundred metres left of the path leading north from the information board in the parking lot. To get to 'Grottan' you follow the path from the information board for about 100 m and then turn to the right onto a smaller path. Follow the path for 50 m and you will arrive at 'Grottan'.

#### **Directions**

The area is positioned 3 km north east of Gamleby. Drive north, through the city, past the folk high-school and past the bridge at Dynestad. Then turn right towards Loftahammar. After about 2 km the sport climbing crag will be visible on your right. The bouldering area is located on your left. There is a parking lot to the right along with an information board about the remains of an ancient castle.

## Coordinates

To the parking lot: 57°54'02.5"N 16°26'24.9"E. 57.90070150987089, 16.440261189434132 Boulder: 57°54'07.2"N 16°26'23.3"E. 57.902007019775354, 16.439810585986184