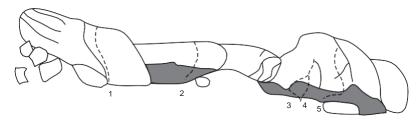

## Grottan

1 Projekt

2 Projekt

3 **Pilates** 6A Upp i dieder

4 Projekt

5 **Primitive** 7C

6 **Goofhead** 8A Sittstart längdst in i grottan

7 **Pro 2** 8A+ Start som 6, ut på vägg. Sedan areten till

toppen. Fd "Prophecy"

8 Som 7 utan areten. Fd "Vita lejoninnan".

9 **Sourze** 7A Sittstart, travers vänster, topp vid 7.

10 Projekt

11 **Soltecken** 7A

12 **J Edmans Mix** 6C+ Sittstart. Catch till kanten (utan vänster aret).

## **Roots**

1 6B

2 Ganja
3 Knot u Boy
4 Roots
7B+ Sittstart
7C+ Sittstart
8A Sittstart

| Grades and routes | moderately<br>difficult | difficult | very difficult | extremely dif-<br>ficult | extremely dif-<br>ficult | super dif-<br>ficult |       |
|-------------------|-------------------------|-----------|----------------|--------------------------|--------------------------|----------------------|-------|
| grades            | 3а-с                    | 4a-c      | 5a-c           | 6a-c                     | 7a-c                     | 8a-c                 | total |
|                   |                         |           |                |                          | l _                      |                      | 16    |