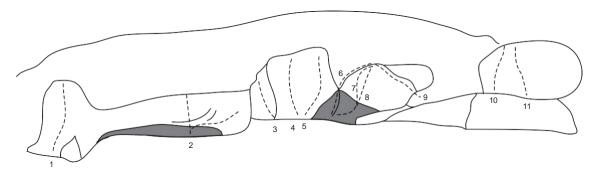

## Grottan

1 Projekt

2 Projekt

3 **Pilates** 6A Upp i dieder

4 Projekt

5 **Primitive** 7C

6 **Goofhead** 8A Sittstart längdst in i grottan

7 **Pro 2** 8A+ Start som 6, ut på vägg. Sedan areten till

toppen. Fd "Prophecy"

8 Som 7 utan areten. Fd "Vita lejoninnan".

9 **Sourze** 7A Sittstart, travers vänster, topp vid 7.

10 Projekt

11 **Soltecken** 7A

12 **J Edmans Mix** 6C+ Sittstart. Catch till kanten (utan vänster aret).