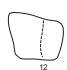

## **Roots**

1 6B

2 Ganja
3 Knot u Boy
4 Roots
7B+ Sittstart
7C+ Sittstart
8A Sittstart

| Grades and routes | moderately<br>difficult | difficult | very difficult | extremely dif-<br>ficult | extremely dif-<br>ficult | super dif-<br>ficult |       |
|-------------------|-------------------------|-----------|----------------|--------------------------|--------------------------|----------------------|-------|
| grades            | 3а-с                    | 4a-c      | 5a-c           | 6a-c                     | 7a-c                     | 8a-c                 | total |
|                   |                         |           |                |                          | l _                      |                      | 16    |