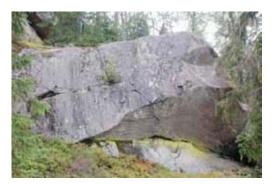

#### **Characteristics**

Forsby is a newly renovated boulder area along E22. All problem have been recently brushed up. Forsby consists of a hill with boulders and walls in a very beatiful, exciting, wild suroundings. Many problems are on granit with high quality. There are a very high potential for new routes.

# Forsby

| 1   | In a Face            | 7A  |                                                                           |
|-----|----------------------|-----|---------------------------------------------------------------------------|
| 1b  | In a Face            | 7B  | sds                                                                       |
| 2   | Boardulaine          | 6B  |                                                                           |
| 3   | Kanten               | 6C  | sds                                                                       |
| 4   | Face                 | 5C  |                                                                           |
| 5   | The other kant       | 5C  |                                                                           |
| 6   | Zuper Crack          | 6C  | sds                                                                       |
| 7   | Das Boot             | 6C  | sds                                                                       |
| 8   | På magen på E22      | 6C  | sds, in the cave                                                          |
| 9   | Revolver             | 7C+ | sds, start left from crimps in roof and go right and then climb the arete |
| 10  | Hölzer               | 7A  | sds                                                                       |
| 11  | Off Wolf and Man     | 8A  | sds                                                                       |
| 11b | Off Wolf and Man     | 7C  | start från höger                                                          |
| 12  | Walker               | 7A  | the thin crack                                                            |
| 13  | Scullcandy           | 7B  | start from the right overhanging arete and climb to the left              |
| 14  | Pulls of the Maggots | 7A  | sds, climb first left to the crack and then right                         |
| 15  | Vermillion           | 6C  | sds, climb first left to the crack and then left.                         |
| 16  | Mega Straight        | 5C  | straight up                                                               |
| 17  | Mega                 | 5A  | start left from a big hold                                                |
| 18  | Flying Dutchmen      | 8A  | sds, on low crimp                                                         |
| 19  | Zucka                | 7A  | hangstart from crimp and limp                                             |
| 20  | project              |     |                                                                           |
| 21  | Forsby Cave          | 7A+ | sds, low start from left to right                                         |