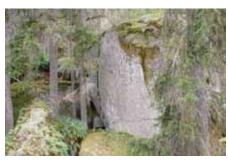

#### **Characteristics**

Forsby is a newly renovated boulder area along E22. All problem have been recently brushed up. Forsby consists of a hill with boulders and walls in a very beatiful, exciting, wild suroundings. Many problems are on granit with high quality. There are a very high potential for new routes.

# Forsby

| 1   | In a Face            | 7A  |                                                                           |
|-----|----------------------|-----|---------------------------------------------------------------------------|
| 1b  | In a Face            | 7B  | sds                                                                       |
| 2   | Boardulaine          | 6B  |                                                                           |
| 3   | Kanten               | 6C  | sds                                                                       |
| 4   | Face                 | 5C  |                                                                           |
| 5   | The other kant       | 5C  |                                                                           |
| 6   | Zuper Crack          | 6C  | sds                                                                       |
| 7   | Das Boot             | 6C  | sds                                                                       |
| 8   | På magen på E22      | 6C  | sds, in the cave                                                          |
| 9   | Revolver             | 7C+ | sds, start left from crimps in roof and go right and then climb the arete |
| 10  | Hölzer               | 7A  | sds                                                                       |
| 11  | Off Wolf and Man     | 8A  | sds                                                                       |
| 11b | Off Wolf and Man     | 7C  | start från höger                                                          |
| 12  | Walker               | 7A  | the thin crack                                                            |
| 13  | Scullcandy           | 7B  | start from the right overhanging arete and climb to the left              |
| 14  | Pulls of the Maggots | 7A  | sds, climb first left to the crack and then right                         |
| 15  | Vermillion           | 6C  | sds, climb first left to the crack and then left.                         |
| 16  | Mega Straight        | 5C  | straight up                                                               |
| 17  | Mega                 | 5A  | start left from a big hold                                                |
| 18  | Flying Dutchmen      | 8A  | sds, on low crimp                                                         |
| 19  | Zucka                | 7A  | hangstart from crimp and limp                                             |
| 20  | project              |     |                                                                           |
| 21  | Forsby Cave          | 7A+ | sds, low start from left to right                                         |