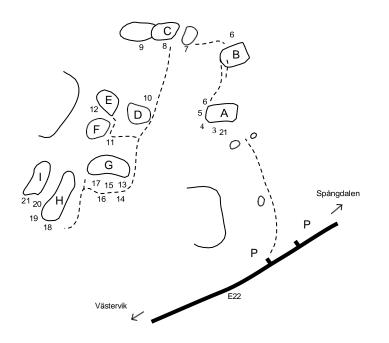

# Forsby

| 1   | In a Face            | 7A  |                                                                           |
|-----|----------------------|-----|---------------------------------------------------------------------------|
| 1b  | In a Face            | 7B  | sds                                                                       |
| 2   | Boardulaine          | 6B  |                                                                           |
| 3   | Kanten               | 6C  | sds                                                                       |
| 4   | Face                 | 5C  |                                                                           |
| 5   | The other kant       | 5C  |                                                                           |
| 6   | Zuper Crack          | 6C  | sds                                                                       |
| 7   | Das Boot             | 6C  | sds                                                                       |
| 8   | På magen på E22      | 6C  | sds, in the cave                                                          |
| 9   | Revolver             | 7C+ | sds, start left from crimps in roof and go right and then climb the arete |
| 10  | Hölzer               | 7A  | sds                                                                       |
| 11  | Off Wolf and Man     | 8A  | sds                                                                       |
| 11b | Off Wolf and Man     | 7C  | start från höger                                                          |
| 12  | Walker               | 7A  | the thin crack                                                            |
| 13  | Scullcandy           | 7B  | start from the right overhanging arete and climb to the left              |
| 14  | Pulls of the Maggots | 7A  | sds, climb first left to the crack and then right                         |
| 15  | Vermillion           | 6C  | sds, climb first left to the crack and then left.                         |
| 16  | Mega Straight        | 5C  | straight up                                                               |
| 17  | Mega                 | 5A  | start left from a big hold                                                |
| 18  | Flying Dutchmen      | 8A  | sds, on low crimp                                                         |
| 19  | Zucka                | 7A  | hangstart from crimp and limp                                             |
| 20  | project              |     |                                                                           |
| 21  | Forsby Cave          | 7A+ | sds, low start from left to right                                         |

## Forsby

In a Face

Zuper Crack

Revolver

Off Wolf and Man

Vermilion

*Hölzer* 

Walker