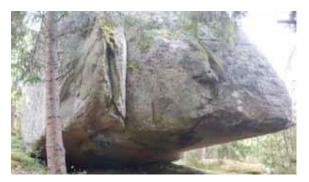

#### **Characteristics**

Forsby is a newly renovated boulder area along E22. All problem have been recently brushed up. Forsby consists of a hill with boulders and walls in a very beatiful, exciting, wild suroundings. Many problems are on granit with high quality. There are a very high potential for new routes.

# Forsby

| 1   | In a Face            | 7A  |                                                                           |
|-----|----------------------|-----|---------------------------------------------------------------------------|
| 1b  | In a Face            | 7B  | sds                                                                       |
| 2   | Boardulaine          | 6B  |                                                                           |
| 3   | Kanten               | 6C  | sds                                                                       |
| 4   | Face                 | 5C  |                                                                           |
| 5   | The other kant       | 5C  |                                                                           |
| 6   | Zuper Crack          | 6C  | sds                                                                       |
| 7   | Das Boot             | 6C  | sds                                                                       |
| 8   | På magen på E22      | 6C  | sds, in the cave                                                          |
| 9   | Revolver             | 7C+ | sds, start left from crimps in roof and go right and then climb the arete |
| 10  | Hölzer               | 7A  | sds                                                                       |
| 11  | Off Wolf and Man     | 8A  | sds                                                                       |
| 11b | Off Wolf and Man     | 7C  | start från höger                                                          |
| 12  | Walker               | 7A  | the thin crack                                                            |
| 13  | Scullcandy           | 7B  | start from the right overhanging arete and climb to the left              |
| 14  | Pulls of the Maggots | 7A  | sds, climb first left to the crack and then right                         |
| 15  | Vermillion           | 6C  | sds, climb first left to the crack and then left.                         |
| 16  | Mega Straight        | 5C  | straight up                                                               |
| 17  | Mega                 | 5A  | start left from a big hold                                                |
| 18  | Flying Dutchmen      | 8A  | sds, on low crimp                                                         |
| 19  | Zucka                | 7A  | hangstart from crimp and limp                                             |
| 20  | project              |     |                                                                           |
| 21  | Forsby Cave          | 7A+ | sds, low start from left to right                                         |