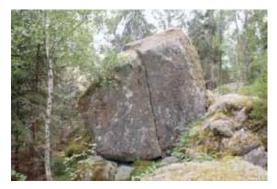

#### **Characteristics**

Forsby is a newly renovated boulder area along E22. All problem have been recently brushed up. Forsby consists of a hill with boulders and walls in a very beatiful, exciting, wild suroundings. Many problems are on granit with high quality. There are a very high potential for new routes.