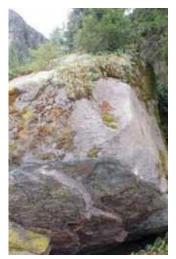

#### **Characteristics**

Forsby is a newly renovated boulder area along E22. All problem have been recently brushed up. Forsby consists of a hill with boulders and walls in a very beatiful, exciting, wild suroundings. Many problems are on granit with high quality. There are a very high potential for new routes.

# Forsby

| 1   | In a Face            | 7A  |                                                                           |
|-----|----------------------|-----|---------------------------------------------------------------------------|
| 1b  | In a Face            | 7B  | sds                                                                       |
| 2   | Boardulaine          | 6B  |                                                                           |
| 3   | Kanten               | 6C  | sds                                                                       |
| 4   | Face                 | 5C  |                                                                           |
| 5   | The other kant       | 5C  |                                                                           |
| 6   | Zuper Crack          | 6C  | sds                                                                       |
| 7   | Das Boot             | 6C  | sds                                                                       |
| 8   | På magen på E22      | 6C  | sds, in the cave                                                          |
| 9   | Revolver             | 7C+ | sds, start left from crimps in roof and go right and then climb the arete |
| 10  | Hölzer               | 7A  | sds                                                                       |
| 11  | Off Wolf and Man     | 8A  | sds                                                                       |
| 11b | Off Wolf and Man     | 7C  | start från höger                                                          |
| 12  | Walker               | 7A  | the thin crack                                                            |
| 13  | Scullcandy           | 7B  | start from the right overhanging arete and climb to the left              |
| 14  | Pulls of the Maggots | 7A  | sds, climb first left to the crack and then right                         |
| 15  | Vermillion           | 6C  | sds, climb first left to the crack and then left.                         |
| 16  | Mega Straight        | 5C  | straight up                                                               |
| 17  | Mega                 | 5A  | start left from a big hold                                                |
| 18  | Flying Dutchmen      | 8A  | sds, on low crimp                                                         |
| 19  | Zucka                | 7A  | hangstart from crimp and limp                                             |
| 20  | project              |     |                                                                           |
| 21  | Forsby Cave          | 7A+ | sds, low start from left to right                                         |