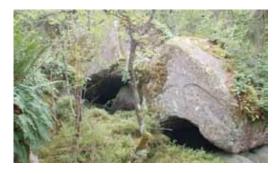

#### **Characteristics**

Forsby is a newly renovated boulder area along E22. All problem have been recently brushed up. Forsby consists of a hill with boulders and walls in a very beatiful, exciting, wild suroundings. Many problems are on granit with high quality. There are a very high potential for new routes.

# Forsby

| 1   | In a Face            | 7A  |                                                                           |
|-----|----------------------|-----|---------------------------------------------------------------------------|
| 1b  | In a Face            | 7B  | sds                                                                       |
| 2   | Boardulaine          | 6B  |                                                                           |
| 3   | Kanten               | 6C  | sds                                                                       |
| 4   | Face                 | 5C  |                                                                           |
| 5   | The other kant       | 5C  |                                                                           |
| 6   | Zuper Crack          | 6C  | sds                                                                       |
| 7   | Das Boot             | 6C  | sds                                                                       |
| 8   | På magen på E22      | 6C  | sds, in the cave                                                          |
| 9   | Revolver             | 7C+ | sds, start left from crimps in roof and go right and then climb the arete |
| 10  | Hölzer               | 7A  | sds                                                                       |
| 11  | Off Wolf and Man     | 8A  | sds                                                                       |
| 11b | Off Wolf and Man     | 7C  | start från höger                                                          |
| 12  | Walker               | 7A  | the thin crack                                                            |
| 13  | Scullcandy           | 7B  | start from the right overhanging arete and climb to the left              |
| 14  | Pulls of the Maggots | 7A  | sds, climb first left to the crack and then right                         |
| 15  | Vermillion           | 6C  | sds, climb first left to the crack and then left.                         |
| 16  | Mega Straight        | 5C  | straight up                                                               |
| 17  | Mega                 | 5A  | start left from a big hold                                                |
| 18  | Flying Dutchmen      | 8A  | sds, on low crimp                                                         |
| 19  | Zucka                | 7A  | hangstart from crimp and limp                                             |
| 20  | project              |     |                                                                           |
| 21  | Forsby Cave          | 7A+ | sds, low start from left to right                                         |