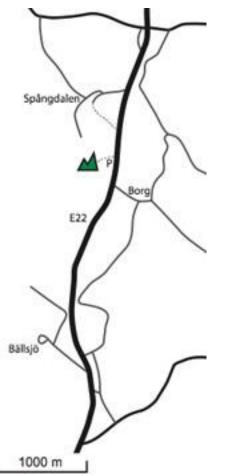

### **Directions**

The boulders are located near E22 43 km norh of Västervik and are easily accessible. If you are coming from north pass the sign Forsby 2 km. After a sign Spångdalen drive 600 m to a little parking spot. The path 200 m leading from the parking to the boulders is marked. If you are driving from south you can turn left (sign Spångdalen) and back in south direction.

#### **Coordinates**

To the parking lot: 16°28'13"O, 57°53'18"N