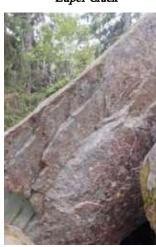

#### **Characteristics**

Forsby is a newly renovated boulder area along E22. All problem have been recently brushed up. Forsby consists of a hill with boulders and walls in a very beatiful, exciting, wild suroundings. Many problems are on granit with high quality. There are a very high potential for new routes.

# Forsby

| 1   | In a Face            | 7A  |                                                                           |
|-----|----------------------|-----|---------------------------------------------------------------------------|
| 1b  | In a Face            | 7B  | sds                                                                       |
| 2   | Boardulaine          | 6B  |                                                                           |
| 3   | Kanten               | 6C  | sds                                                                       |
| 4   | Face                 | 5C  |                                                                           |
| 5   | The other kant       | 5C  |                                                                           |
| 6   | Zuper Crack          | 6C  | sds                                                                       |
| 7   | Das Boot             | 6C  | sds                                                                       |
| 8   | På magen på E22      | 6C  | sds, in the cave                                                          |
| 9   | Revolver             | 7C+ | sds, start left from crimps in roof and go right and then climb the arete |
| 10  | Hölzer               | 7A  | sds                                                                       |
| 11  | Off Wolf and Man     | 8A  | sds                                                                       |
| 11b | Off Wolf and Man     | 7C  | start från höger                                                          |
| 12  | Walker               | 7A  | the thin crack                                                            |
| 13  | Scullcandy           | 7B  | start from the right overhanging arete and climb to the left              |
| 14  | Pulls of the Maggots | 7A  | sds, climb first left to the crack and then right                         |
| 15  | Vermillion           | 6C  | sds, climb first left to the crack and then left.                         |
| 16  | Mega Straight        | 5C  | straight up                                                               |
| 17  | Mega                 | 5A  | start left from a big hold                                                |
| 18  | Flying Dutchmen      | 8A  | sds, on low crimp                                                         |
| 19  | Zucka                | 7A  | hangstart from crimp and limp                                             |
| 20  | project              |     |                                                                           |
| 21  | Forsby Cave          | 7A+ | sds, low start from left to right                                         |