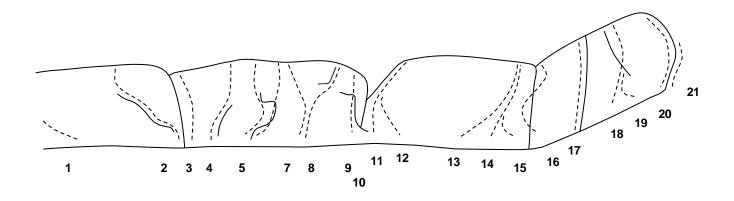

# Fallataket

# Fallataket

| 1  | Price Cut                |         | 6C+ |                                                                                    |
|----|--------------------------|---------|-----|------------------------------------------------------------------------------------|
| 2  | By the Book              |         | 8A+ |                                                                                    |
| 3  | Destroyaar Crack         |         | 7C+ | sds                                                                                |
| 4  | Unzvermässigkait         | +       | 7C  |                                                                                    |
| 5  | Dubbel sträck            | +       | 6C  |                                                                                    |
| 6  | Old Wood                 | +       | 7A  |                                                                                    |
| 7  | Niom                     |         | 7C  |                                                                                    |
| 8  | Slow                     |         | 7C  |                                                                                    |
| 9  | Virus                    | +       | 6B+ |                                                                                    |
| 10 | Antivirus                |         | 6B+ | sds                                                                                |
| 11 | Virus of Life            | +       | 7C  |                                                                                    |
| 12 | Indiamalibar             |         | 8A  | right hand on edge, left in undercut, go to the arete and top out in Virus of Life |
| 13 | <b>Celtic Warrior</b>    | +       | 8A+ |                                                                                    |
| 14 | Warrior                  | ++      | 7C+ | standstart in undercling jug                                                       |
| 15 | Est Coast Warrior        |         | 8A  | sds on big slooper to the right. First ascent Gulliksen, 2012                      |
| 16 | More Than one Way a Cat  | to Skin | 8A  | First ascent Daniel Woods, 2011                                                    |
| 17 | Project                  |         |     |                                                                                    |
| 18 | <b>David and Goliath</b> | ++      | 8A  |                                                                                    |
| 19 | David and Goliath        |         | 8A+ | sds                                                                                |
| 20 | Coronara                 |         | 7C  |                                                                                    |
| 21 | Overlook                 |         | 6B  | climb on the right side of the arete                                               |