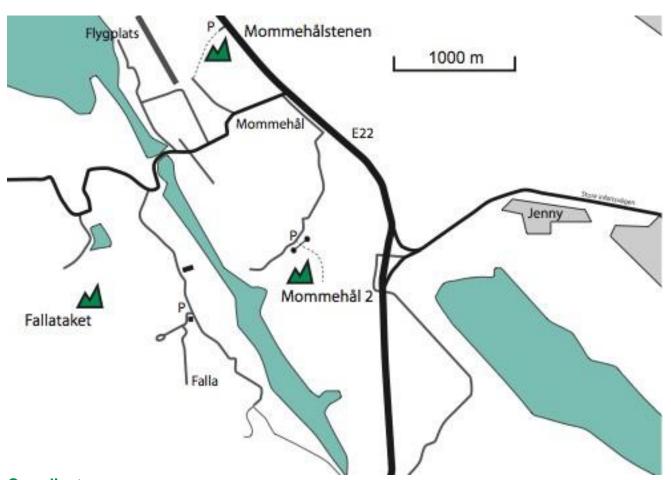

### **Directions**

On the E22 take the exit towards the airport. After about 2 km you will pass the bridge above the lake, 'Hjorten'. After the uphill slope follow the sign for 'Falla'. Follow the road for about 2 km and park by the farmyard to the right. On the E22 take the exit towards the airport. After about 2 km you will pass the bridge above the lake, 'Hjorten'. After the uphill slope follow the sign for 'falla'. Follow the road for about 1 km and park by the farmyard to the right. Walk on the track and keep right for about 1 km towards the wall. You will pass under a power line on the way and then keep left. Follow green marks on the trees and stone marks.

# **Coordinates**

To the parking lot: 57°45'26.7"N 16°31'28.3"E 57.75742308159599, 16.524537910321364 Boulder: 57°45'39.1"N 16°30'29.6"E 57.76085724288266, 16.508230067327595