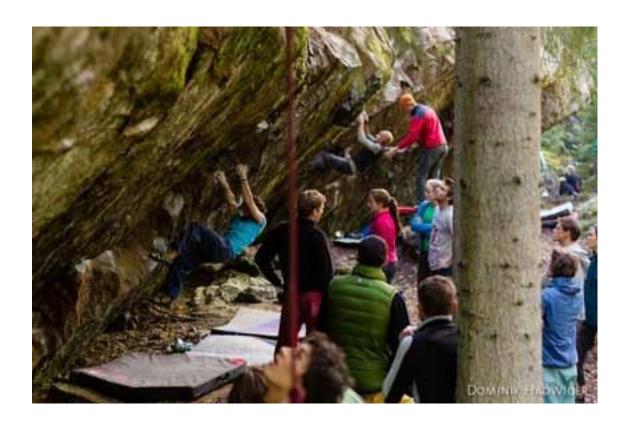

### **Characteristics**

Fallataket is an overhanging granite wall. It is surrounded by forest and the routes are very steep on good granit. There are many popular quality routes here.