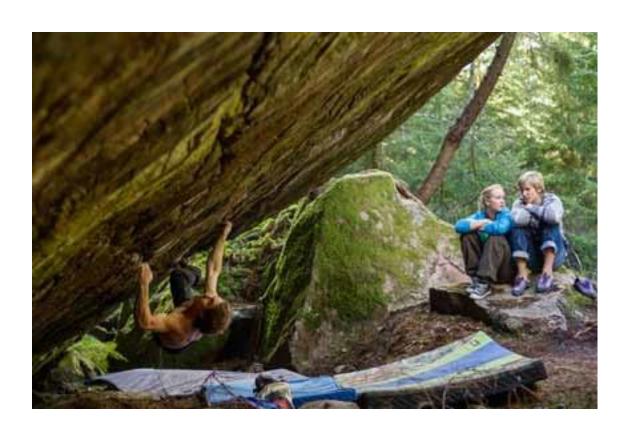

### **Characteristics**

Fallataket is an overhanging granite wall. It is surrounded by forest and the routes are very steep on good granit. There are many popular quality routes here.