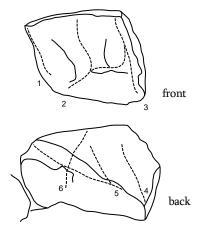

# Björnblocket

| 1  | Projekt        |     |     |                                            |
|----|----------------|-----|-----|--------------------------------------------|
| 2  | The Hourglass  | +++ | 8B  | sds, straight up                           |
| 2b | Night Shift    |     | 8A+ | sds, climb right and to the top as route 3 |
| 3  | The Office     | +   | 7B+ |                                            |
| 3b | The Office sds | +   | 8A  |                                            |
| 4  | Evil Twin      |     | 6A  | sds                                        |
| 5  | Wild Cat       |     | 6B+ | sds, straight up                           |
| 5b | Hål in Two     | +   | 6C+ | sds, travers to the left                   |
| 6  | Hole in One    |     | 6C+ | Sittstart travers vänster                  |
|    |                |     |     |                                            |