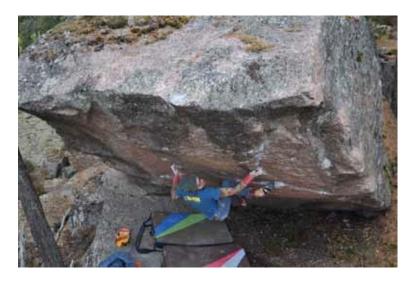

# **Characteristics**

The boulder area consists of granite boulders and walls. It's located in an open forest area on top of a hill. On the big boulder we have one of the toughest boulder problems in Sweden, 'The Hourglass'.Stefan Rasmussen och Sanna R. his wife has developed the area.

There are easier problems on a small vertical wall.

Carlo Traversi professional climber from USA says "make sure to emphasize my outmost respect for Stefan Rasmussen, who is hands down one of the most impressive pioneers in the sport of bouldering and Västervik hosts a ton of potential for the future, even in the 8B+/8C range on very good rock. While not providing the same amount of density as the most popular bouldering spots in Europe, the quality and quantity of boulders that I've seen in Vastervik certainly puts it on the map as one of higher end bouldering areas in the world. Particularly The Hourglass, which could be one of the single most aesthetic 8B's in the whole world."