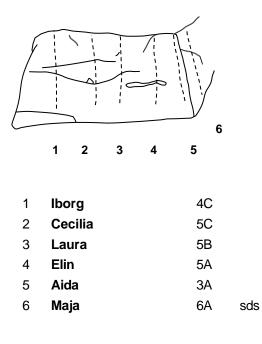

# Björnblocket

| 1  | Projekt        |     |     |                                            |
|----|----------------|-----|-----|--------------------------------------------|
| 2  | The Hourglass  | +++ | 8B  | sds, straight up                           |
| 2b | Night Shift    |     | 8A+ | sds, climb right and to the top as route 3 |
| 3  | The Office     | +   | 7B+ |                                            |
| 3b | The Office sds | +   | 8A  |                                            |
| 4  | Evil Twin      |     | 6A  | sds                                        |
| 5  | Wild Cat       |     | 6B+ | sds, straight up                           |
| 5b | Hål in Two     | +   | 6C+ | sds, travers to the left                   |
| 6  | Hole in One    |     | 6C+ | Sittstart travers vänster                  |
|    |                |     |     |                                            |