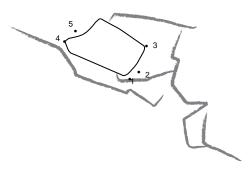

# Björnblocket

| 1  | Projekt        |     |     |                                            |
|----|----------------|-----|-----|--------------------------------------------|
| 2  | The Hourglass  | +++ | 8B  | sds, straight up                           |
| 2b | Night Shift    |     | 8A+ | sds, climb right and to the top as route 3 |
| 3  | The Office     | +   | 7B+ |                                            |
| 3b | The Office sds | +   | 8A  |                                            |
| 4  | Evil Twin      |     | 6A  | sds                                        |
| 5  | Wild Cat       |     | 6B+ | sds, straight up                           |
| 5b | Hål in Two     | +   | 6C+ | sds, travers to the left                   |
| 6  | Hole in One    |     | 6C+ | Sittstart travers vänster                  |
|    |                |     |     |                                            |

# Björnblocket 2, to the right