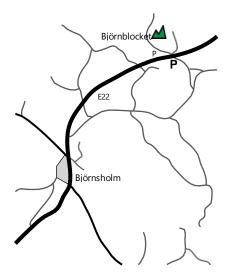

## **Directions**

If you drive E22 from south, in Björnsholm there is an exit towards Överum. The crag is located about 2.4 km after exit. Park to the right. Its forbidden to park at the other side. Walk left and follow the gravel road for 200 m and then turn right. You will see the boulder area further ahead 200 m, on the hill, to the right of the road. If you drive from north, you had to go to Björnsholm and make a u-turn and drive back 2,4 km and park along E22 to the right at the road that leads to the farm.

## Coordinates

To the parking lot: 16°26'09"O, 57°58'06"N