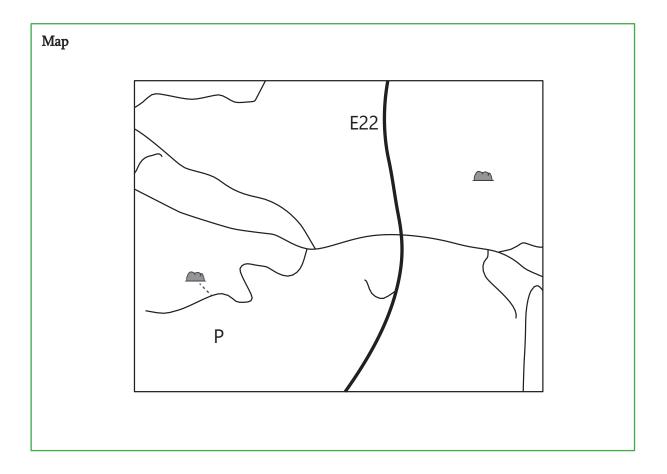

### Directions

It lies about 24 km south of Västervik. If you drive south on E22 turn right at the sign Hjorted. After about 300 m turn left on a small road an keep right for 800 m. There is a parking lot on the right side of the before the slope. You can see the boulder area on the right side and it's a marked path to it. If you are are driving north on E22 turn left at the sign Hjorted.

#### Coordinates

Parking: 57°34'08.7"N 16°28'17.2"E 57.56906961016763, 16.4714394651107 Boulder: 57°34'11.1"N 16°28'16.1"E 57.56987079878071, 16.471224727695645