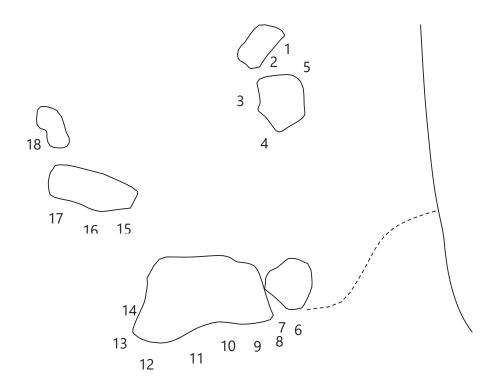

## Bajerhof

- 1. Hello 6A+ sds
- 2. Hakee 6A sds
- 3. Sweet 6A
- 4. Bitter 5B
- 5. Salt 6A+
- 6. Mannis Problem 7A sds
- 7. Becks 5A, slab
- 8. Löwenbräu 5B, arete
- 9. Gösser 6B, crack to the left
- 10. Project 11. Project 8B, 8C
- 12. Project
- 13. Jever 5A

- 14. Weissbier 6A
- 15. Project
- 16. Spex 6C 17. Project
- 18. Hail Lucifer 7A+ sds